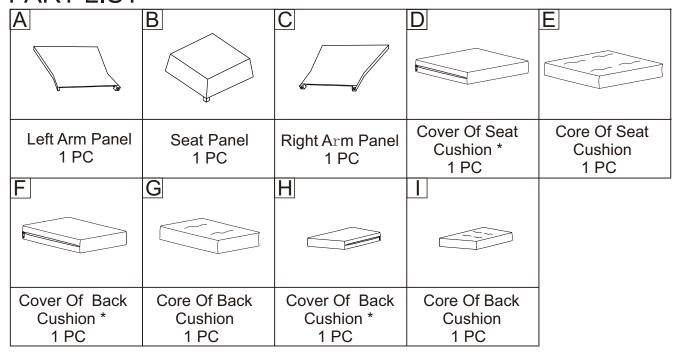

## PART LIST

**Step 4**. Insert Core Of Seat Cushion (E) into Cover Of Seat Cushion (D). Insert Core Of Back Cushion (G) into Cover Of Back Cushion (F). Insert Core Of Back Cushion (I) into Cover Of Back Cushion (H).