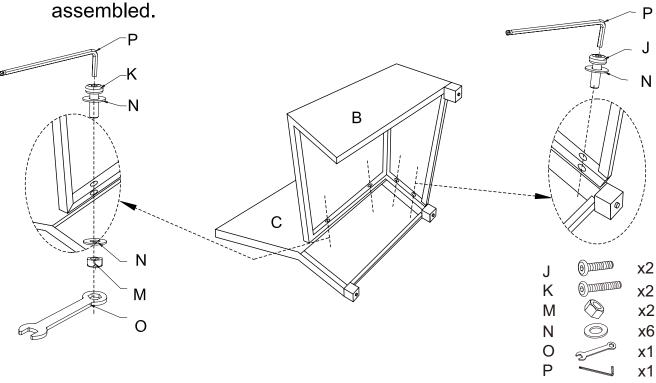

**Step 1**. Lay Right Arm Panel (C) down on a flat surface. Attach Seat Panel(B) to Right Arm Panel(C) using the Short Bolts(J), Medium Bolts(K), Nuts (M), Washers(N), Wrench(O) & Allen Key (P).

NOTE: Please do not fully tighten bolts until unit is fully assembled