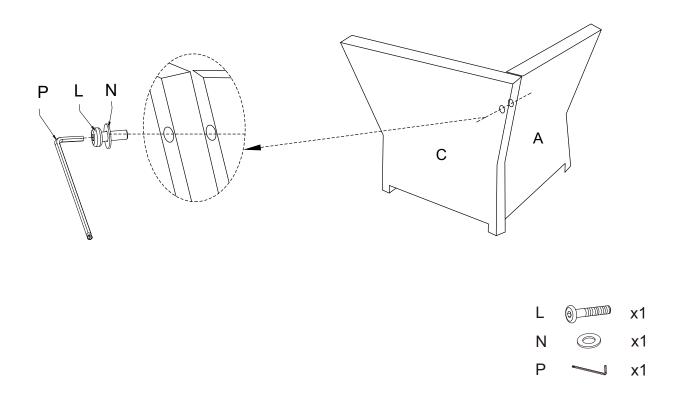

**Step 2**. Attach Left Arm Panel(A) to Right Arm Panel(C) and Seat Panel (B) using the Short Bolts( J), Medium Bolts(K), Washers(N), Nuts(M), Wrench (O) & Allen Key (P).

**Step 3**. Attach Right Arm Panel(C) to Left Arm Panel(A) using the Long Bolts(L), Washers(N) & Allen Key (P).