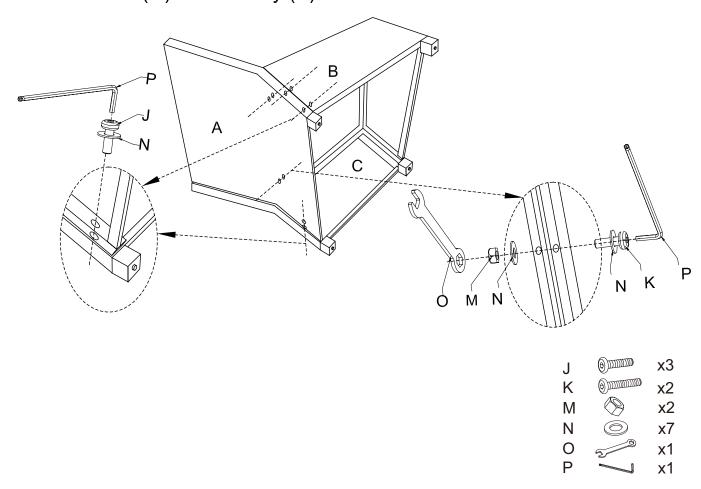

**Step 2**. Attach Left Arm Panel(A) to Right Arm Panel(C) and Seat Panel (B) using the Short Bolts( J), Medium Bolts(K), Washers(N), Nuts(M), Wrench (O) & Allen Key (P).

**Step 3**. Attach Right Arm Panel(C) to Left Arm Panel(A) using the Long Bolts(L), Washers(N) & Allen Key (P).