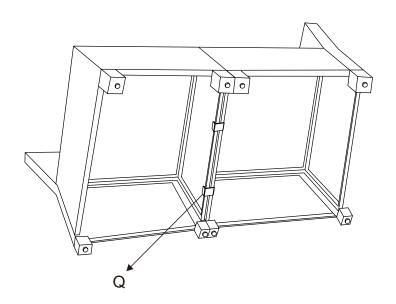

Step 5. Place Seat Cushion and Back Cushion on the chair.

**Step 6**. Use plastic clips (part Q) to secure additional units together as shown.