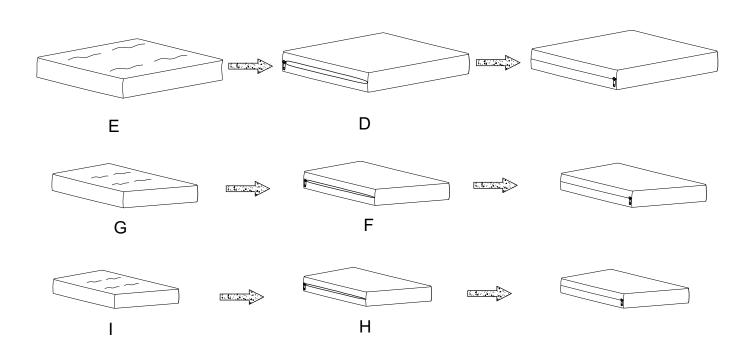

**Step 4**. Insert Core Of Seat Cushion (E) into Cover Of Seat Cushion (D). Insert Core Of Back Cushion (G) into Cover Of Back Cushion (F). Insert Core Of Back Cushion (I) into Cover Of Back Cushion (H).