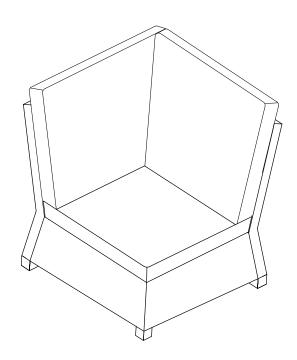

## Outdoor Wicker Sectional Corner Chair CO7114-WB



## PART LIST



## HARDWARE LIST

\*Please note cushion covers will ship separately.

| J                   | K                    | L                     | M             | N                |  |  |
|---------------------|----------------------|-----------------------|---------------|------------------|--|--|
|                     |                      | 0                     |               |                  |  |  |
| M6*55mm             | M6*65mm              | M6*95mm               | M6mm          | M6mm             |  |  |
| Short Bolt<br>5 PCS | Medium Bolt<br>4 PCS | Long Bolt<br>1 PC     | Nut<br>14 PCS | Washer<br>14 PCS |  |  |
| 0                   | Р                    | Q                     |               |                  |  |  |
| 0                   |